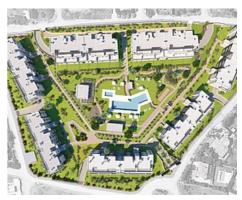

## **Location: Estepona**

This is an exclusive development of 115 homes with 1, 2, 3 and 4 bedrooms and there is also the opportunity to choose between spectacular penthouses or ground floor apartments with a private garden. All the properties have a garage space and storeroom, and large windows leading onto generous sized terraces.

It is located in an unbeatable natural setting and was planned in detail to achieve a concept of open spaces where functionality and the fact they face south makes light the main feature.

This meticulous project includes excellent communal areas with two swimming pools for adults and children, a gym and social club, surrounded by spacious gardens designed to be enjoyed by you and your family and friends.

This development has spectacular penthouses with a huge terrace and ground floor apartments, spacious private gardens and covered terraces, all intended to make the most of the Costa del Sol orientation.